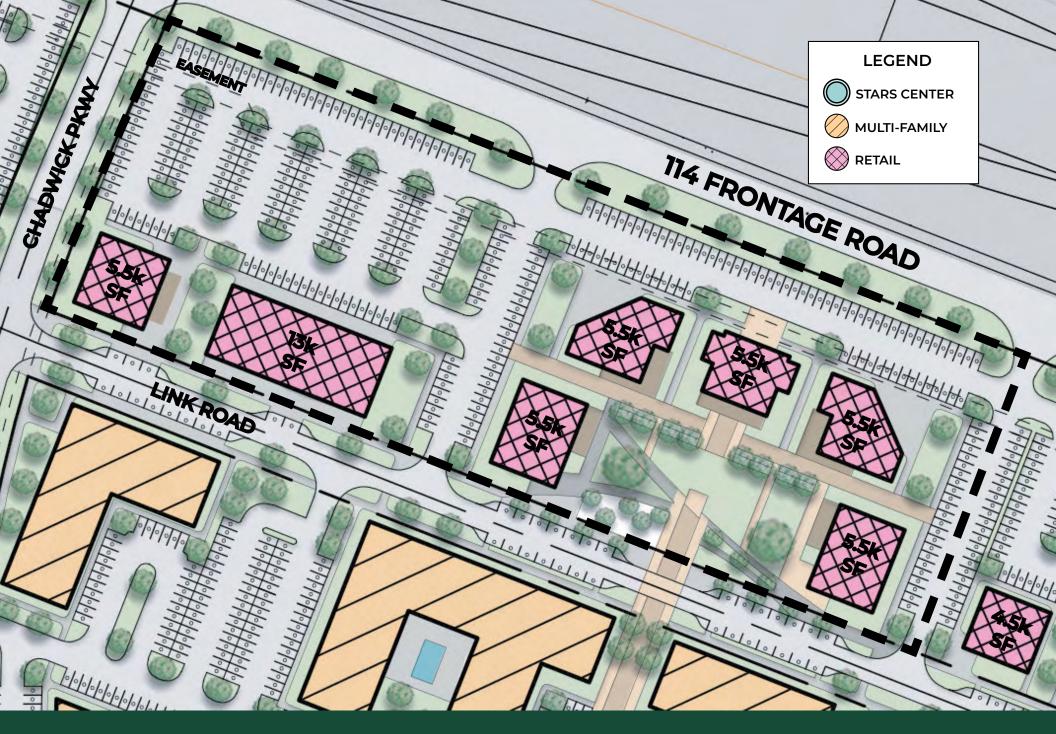

# **RESTAURANT. RETAIL & ENTERTAINMENT**

 $\begin{array}{c} 60,000\,SF \\ \text{Active, energized offerings surrounding an} \\ \text{outdoor plaza} \end{array}$ 