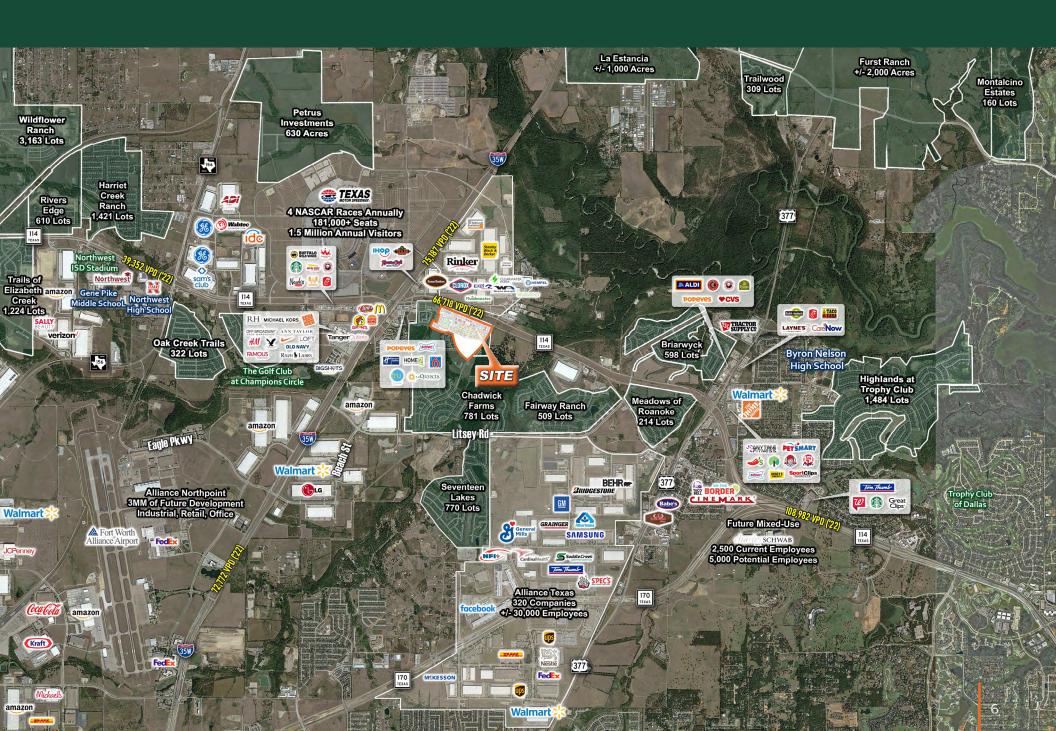

# DEMOGRAPHICS

178,146

**OVERALL POPULATION** 

\$168,618

AVERAGE HOUSEHOLD INCOME

65%

HOUSEHOLDS WITH INCOMES > \$100K

185,213

DAYTIME POPULATION

\$416,090

**MEDIAN HOME VALUE** 

98,705

**EMPLOYMENT BASE** 

85%

2010-2023 POPULATION GROWTH 59,671

**HOUSEHOLDS** 

18%

2023-2028 FORECASTED GROWTH