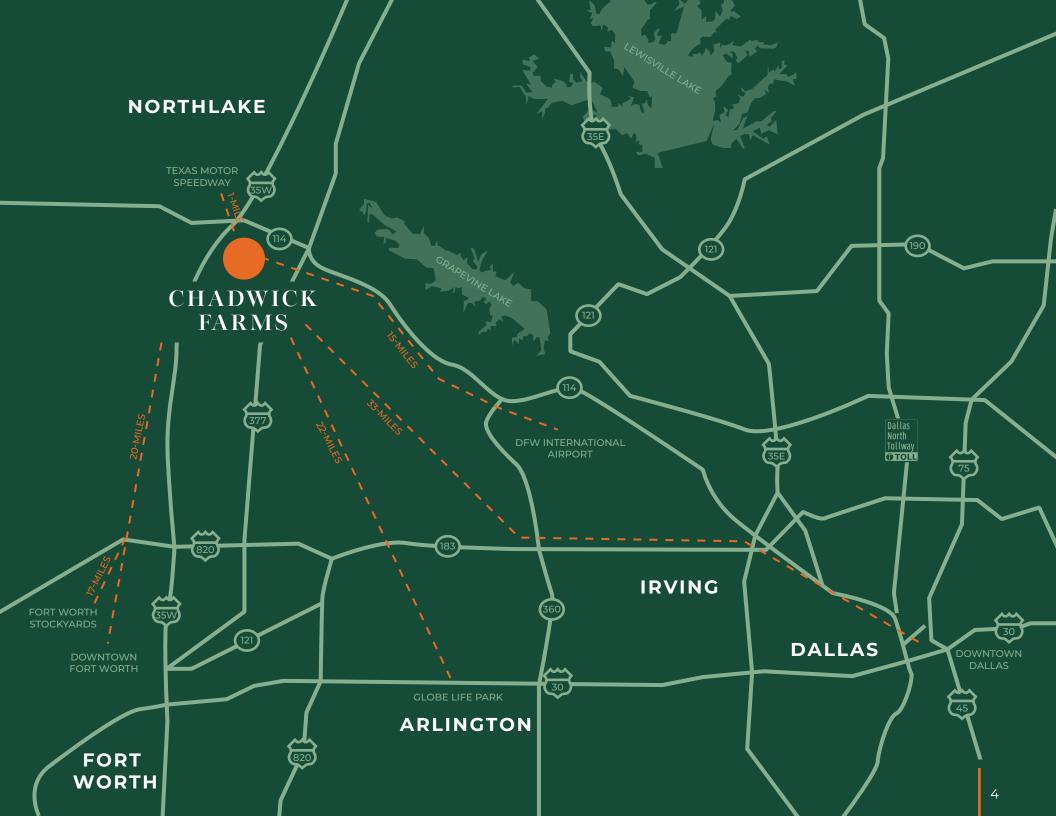

# WHERE COMMUNITY CONNECTIONS ARE A STEP AWAY

Set among well-maintained landscaping and nature-inspired features in Northlake, Texas, Chadwick Farms will boast an uplifting and active environment with 60,000 SQ FT of opportunity for exciting restaurant and retail, 900 residential units, hotel space and the new and expansive Stars Center indoor sports facility.