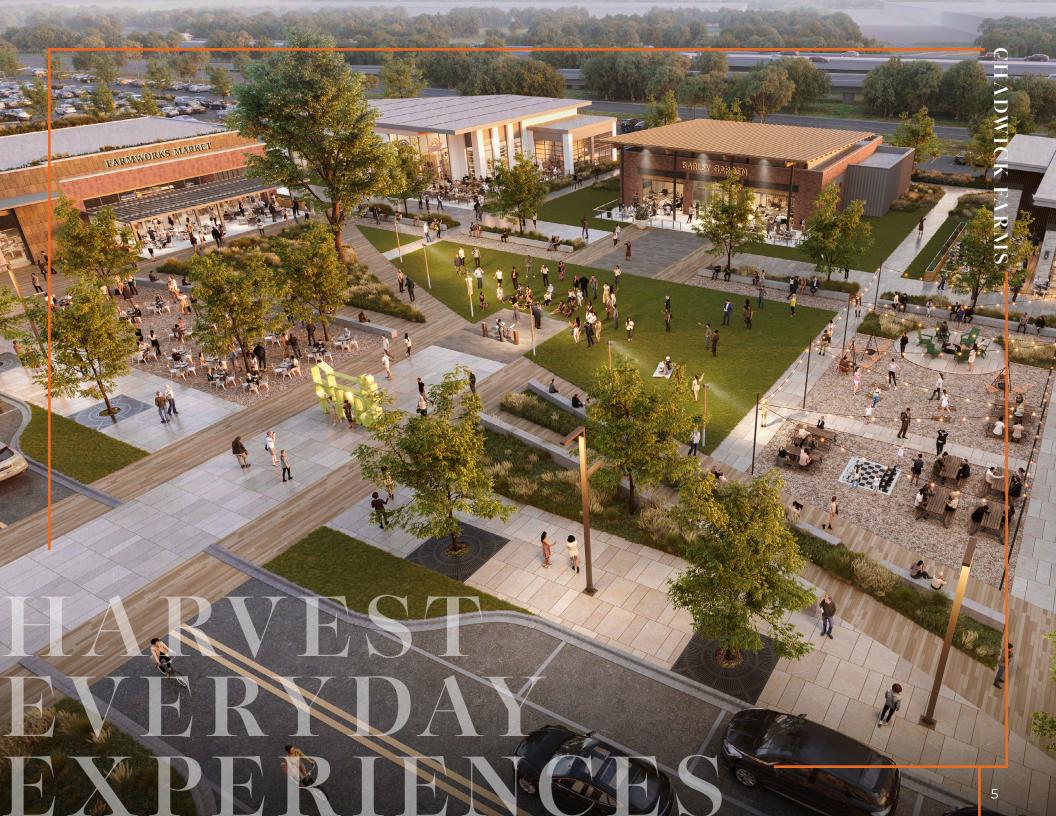

# **RESTAURANT. RETAIL & ENTERTAINMENT**

 $\begin{array}{c} 60,000\,SF \\ \text{Active, energized offerings surrounding an} \\ \text{outdoor plaza} \end{array}$ 