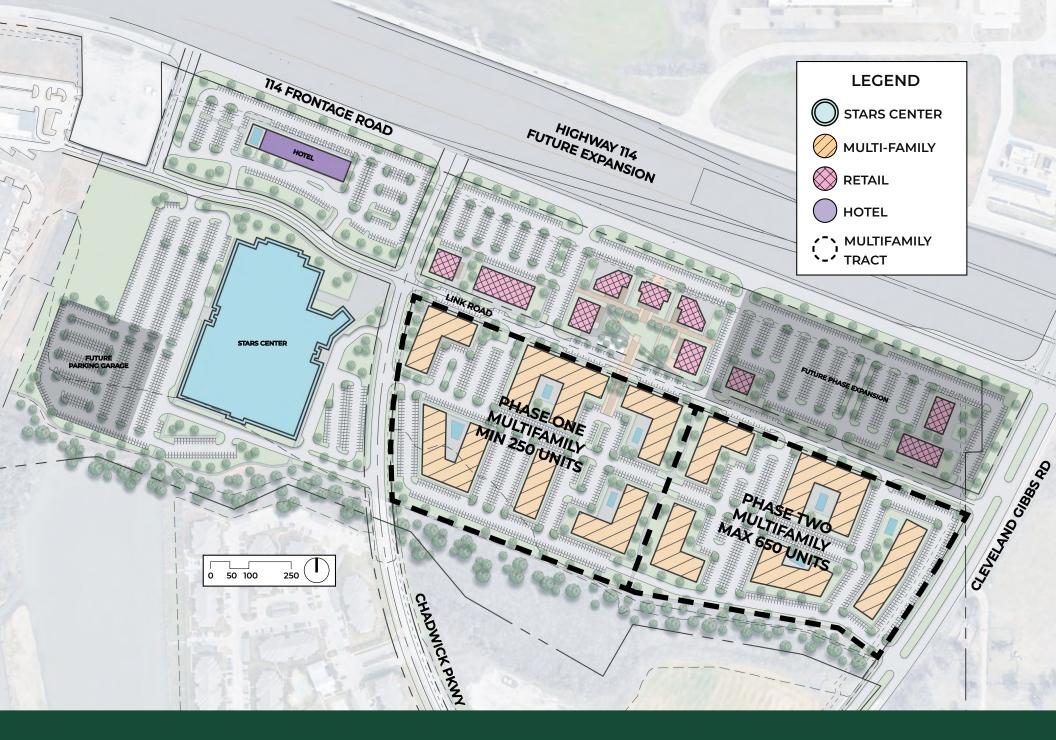

# WHERE COMMUNITY CONNECTIONS ARE A STEP AWAY

Set among well-maintained landscaping and nature-inspired features in Northlake, Texas, Chadwick Farms will boast an uplifting and active environment with 60,000 SQ FT of opportunity for exciting restaurant and retail, 900 residential units, hotel space and the new and expansive Stars Center indoor sports facility.

### **STARS CENTER**

200.00+SFIndoor sports facility operated by NHL Dallas Stars

1.3 MILLION+

\$45 MILLION
Anticipated construction cost

NHL-level sheets of ice

8
Basketball/volleyball courts

8
Outdoor pickleball courts

### **LUXURY MULTIFAMILY RESIDENCES**

# **RESTAURANT. RETAIL & ENTERTAINMENT**

 $\begin{array}{c} 60,000\,SF \\ \text{Active, energized offerings surrounding an} \\ \text{outdoor plaza} \end{array}$ 

# **HOSPITALITY**

150+ Hotel rooms with limited service to feed into surrounding F&B

MID-LATE 2026
Projected Phase 1 openings