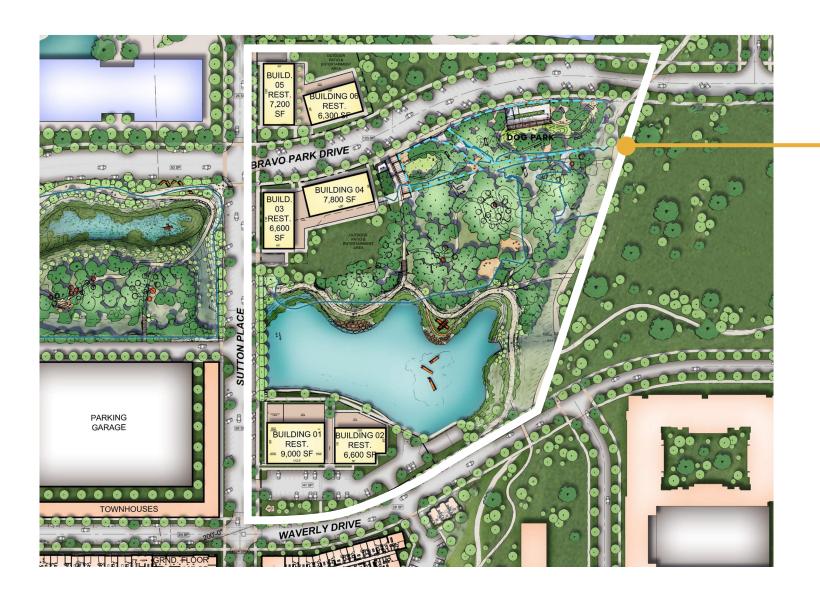

## BRAVO PARK

Site Plan

Retail & Entertainment District

Total 43,500 SF

Building 1 ..... 9,000 SF Lease Pending

**Building 2** .... 6,600 SF

**Building 3** .... 6,600 SF

**Building 4** • • • • 7,800 SF

**Building 5** • • • • 7,200 SF

**Building 6** ..... 6,300 SF

Dog Park

Outdoor Lawn & Entertainment Venue