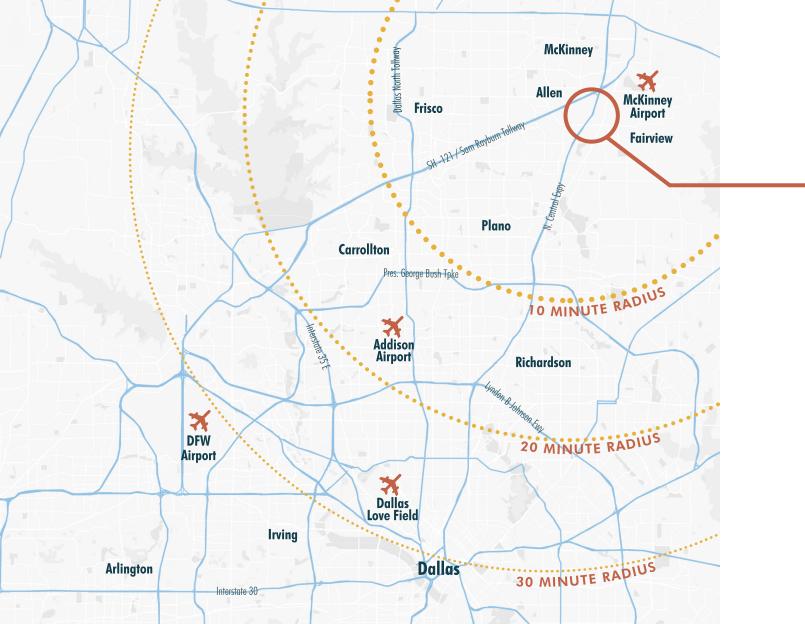

#### **Sloan Corners**

Sloan Corners is a planned 261-acre mixed-use development located in the cities of Allen and Fairview, Texas, at the southern corners of SH-121 and US-75.

This vibrant intersection carries more than 250,000 vehicles per day making it one of the last significant undeveloped sites in the Dallas-Fort Worth metroplex, and the ideal place for something truly special.