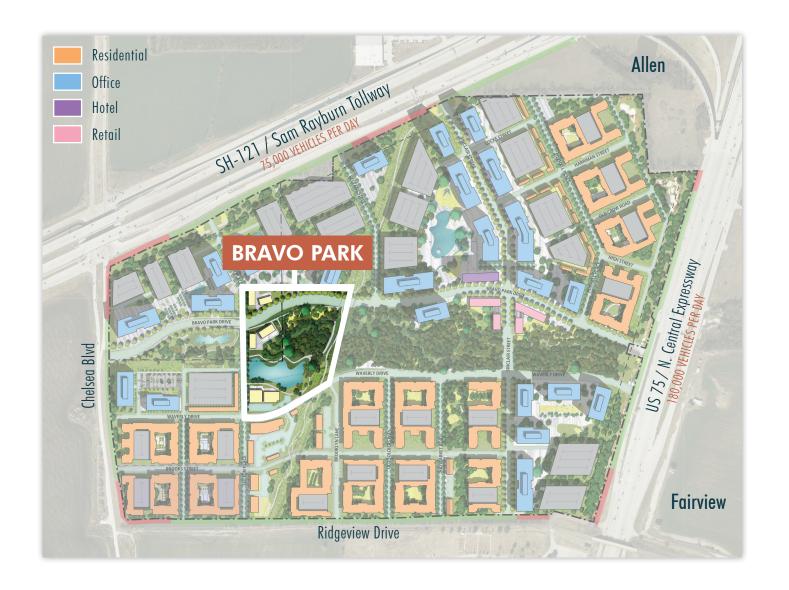

#### **Sloan Corners**

Sloan Corners is a planned 261-acre mixed-use development located in the cities of Allen and Fairview, Texas, at the southern corners of SH-121 and US-75.

This vibrant intersection carries more than 250,000 vehicles per day making it one of the last significant undeveloped sites in the Dallas-Fort Worth metroplex, and the ideal place for something truly special.

Sloan Corners will feature over 125,000 SF of compelling retail and restaurant brands situated within a walkable and engaging environment and surrounded by over 50 acres of parks and trails.

"There is some real rich natural beauty to the site.

## MASTERPLAN

At Full Build Out | +9 Million SF of Mixed Use Space