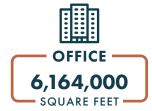

-121 and US-75.

This vibrant intersection carries more than 250,000 vehicles per day making it one of the last significant undeveloped sites in the Dallas-Fort Worth metroplex, and the ideal place for something truly special.

Sloan Corners will feature over 125,000 SF of compelling retail and restaurant brands situated within a walkable and engaging environment and surrounded by over 50 acres of parks and trails.

"There is some real rich natural beauty to the site.

There is an abundance and variety of trees, and there is a creek. These are amenities you can't go out and buy."

- SUMNER BILLINGSLEY

Partner, Billingsley Co.

# DEMOGRAPHICS

POPULATION: 560,038



**Population** 

38% GROWTH RATE



**Education** 





## MASTERPLAN

At Full Build Out | +9 Million SF of Mixed Use Space























## BRAVO PARK

Site Plan

Retail & Entertainment District

Total 43,500 SF

Building 1 ..... 9,000 SF Lease Pending

**Building 2** .... 6,600 SF

**Building 3** .... 6,600 SF

**Building 4** • • • • 7,800 SF

**Building 5** • • • • 7,200 SF

**Building 6** ..... 6,300 SF

Dog Park

Outdoor Lawn & Entertainment Venue





# CONTACT

Aaron G. Stephenson

**Partner** 

**Retail Street Advisors** 

aaron@retailstreetadvisors.com

214.952.5555

John Giesler

**Partner** 

**Retail Street Advisors** 

john@retailstreetadvisors.com

214.514.8022