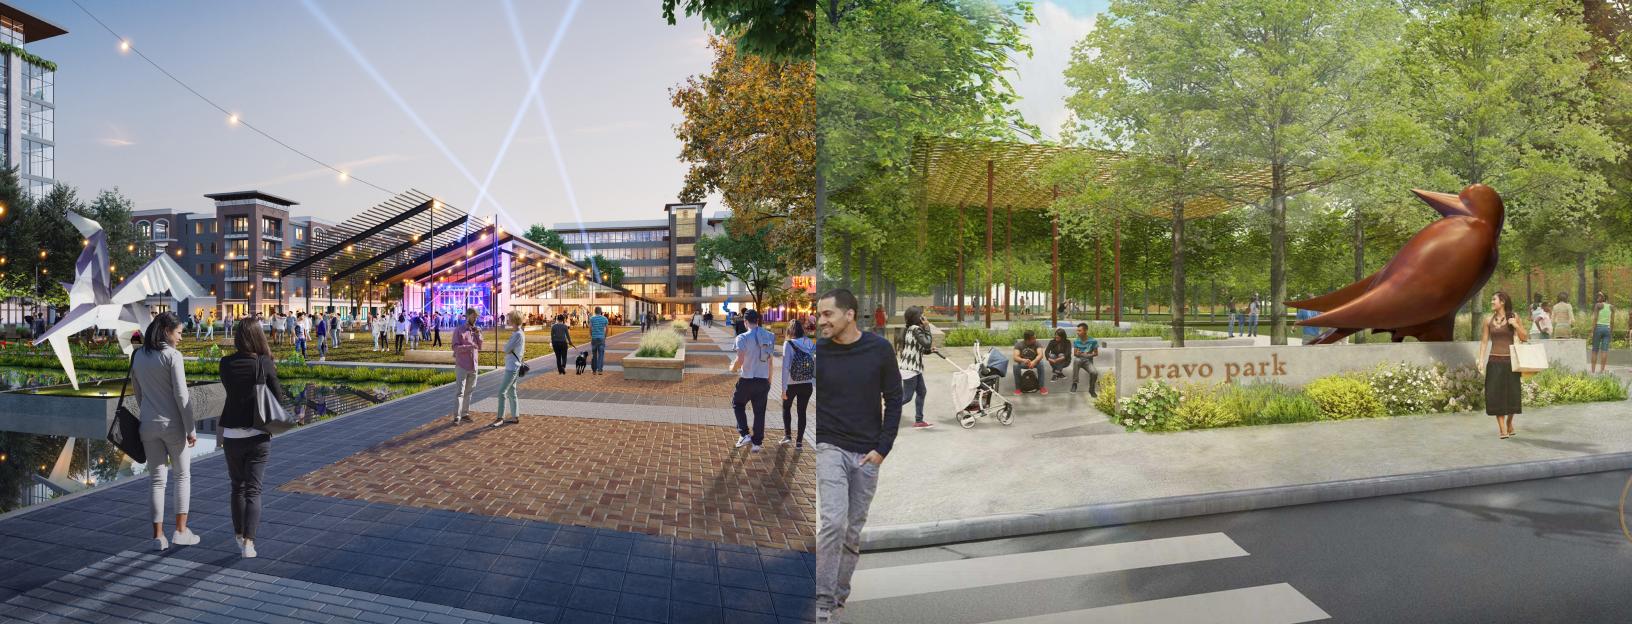

## BRAVO PARK

Site Plan

Retail & Entertainment District

Total 43,500 SF

Building 1 ..... 9,000 SF Lease Pending

**Building 2** .... 6,600 SF

**Building 3** .... 6,600 SF

**Building 4** • • • • 7,800 SF

**Building 5** • • • • 7,200 SF

**Building 6** ..... 6,300 SF

Dog Park

Outdoor Lawn & Entertainment Venue