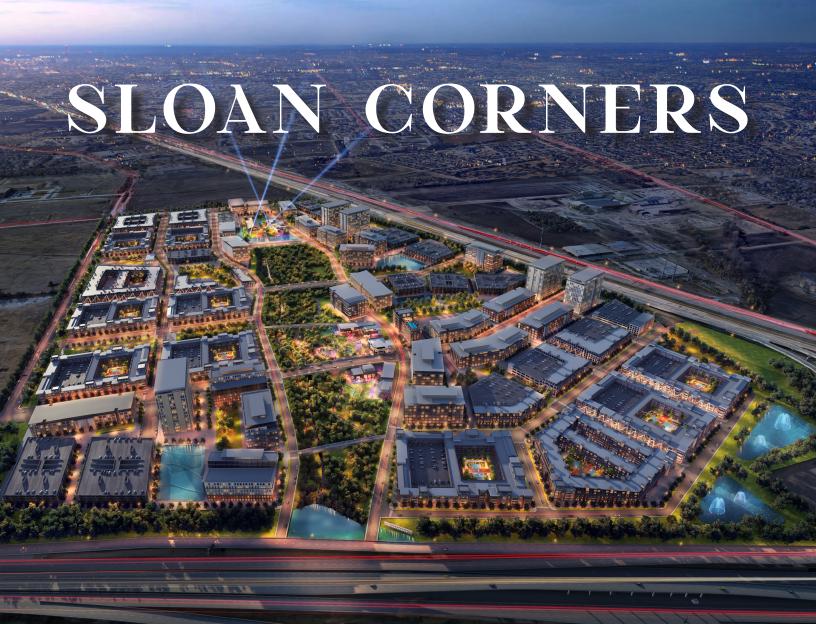

#### **Sloan Corners**

Sloan Corners is a planned 261-acre mixed-use development located in the cities of Allen and Fairview, Texas, at the southern corners of SH-121 and US-75.

This vibrant intersection carries more than 250,000 vehicles per day making it one of the last significant undeveloped sites in the Dallas-Fort Worth metroplex, and the ideal place for something truly special.

Sloan Corners will feature over 125,000 SF of compelling retail and restaurant brands situated within a walkable and engaging environment and surrounded by over 50 acres of parks and trails.

"There is some real rich natural beauty to the site.

There is an abundance and variety of trees, and there is a creek. These are amenities you can't go out and buy."

- SUMNER BILLINGSLEY

Partner, Billingsley Co.