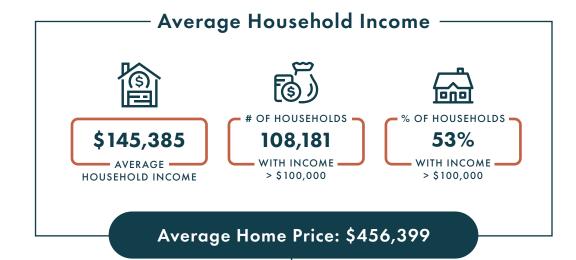

# DEMOGRAPHICS

POPULATION: 560,038

**Population** 

38% GROWTH RATE

**Education** 