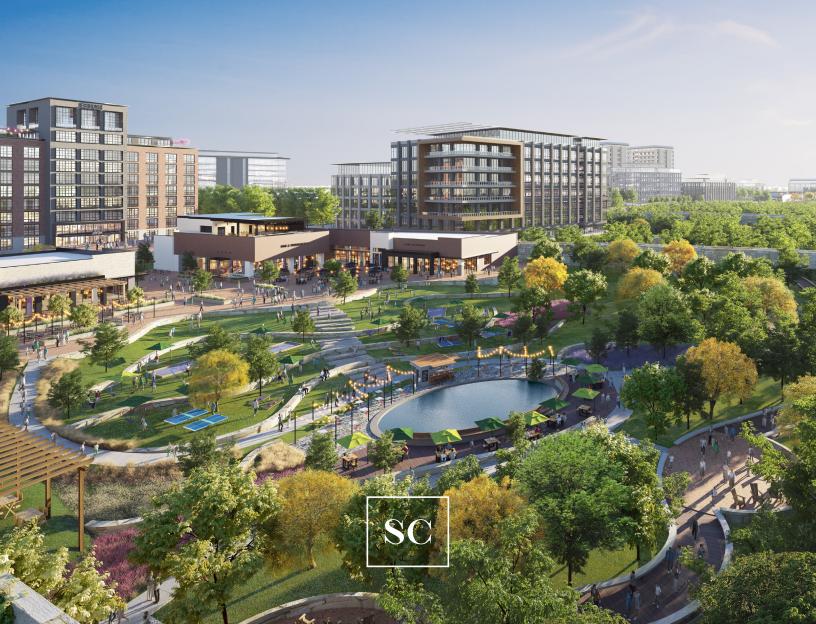

## MASTERPLAN

At Full Build Out | +9 Million SF of Mixed Use Space

## BRAVO PARK

Site Plan

Retail & Entertainment District

Total 43,500 SF

Building 1 ..... 9,000 SF Lease Pending

**Building 2** .... 6,600 SF

**Building 3** .... 6,600 SF

**Building 4** • • • • 7,800 SF

**Building 5** • • • • 7,200 SF

**Building 6** ..... 6,300 SF

Dog Park

Outdoor Lawn & Entertainment Venue